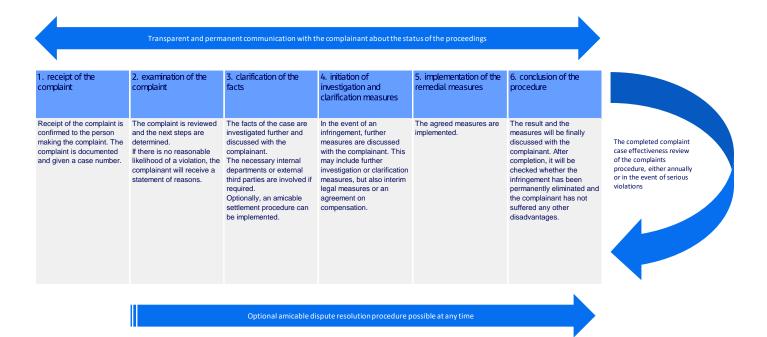

## Inkambo yendlela yezikhalazo

<sup>10 - &</sup>lt;u>Ukuqinisekisa ukutholwa, imibhalo kanye nokucaciswa kwamaqiniso</u>

#### Inkambo yendlela yezikhalazo

#### Ukubuka konke kanye nobude bezinyathelo zenqubo ngayinye

A. Inqubo yendlela yezikhalazo ikhonjiswe ngezansi, okuhlanganisa nemininingwane ngesinyathelo ngasinye:

Ubude bendlela yokufaka isikhalazo buncike ezicini ezihlukahlukene, njengohlobo nobubanzi bolwazi olunikezwe ummangali, inani labantu noma abahlinzeki abathintekayo, izinga lemininingwane yokwephulwa komthetho kanye nezikhalazo, njll.

Ngokuvamile sizama ukunamathela ezikhathini ezilandelayo:

 Inqubo Isinyathelo sesi-2: Ukuqinisekiswa kokutholwa kommangali kungakapheli amahora angama-24 noma usuku olulodwa lokusebenza (ngoMsombuluko kuya kuLwesihlanu).

- Inqubo Isinyathelo sesi-3: Ukuhlukaniswa nokudluliselwa phakathi kwezinsuku eziyisi-7 zokusebenza.
- Inqubo yezinyathelo-4 nokulandelayo: Izikhathi zophenyo ziyahlukahluka futhi izikhalazo zinikezwa izibuyekezo ezijwayelekile.

## Ukuqinisekiswa kokutholwa, imibhalo kanye nokucaciswa kwamaqiniso (Izinyathelo 1-3)

Ngokushesha ngemva kokuba ummangali efake isikhalazo ngemigudu yethu yokubika (ikhodi ye-QR, ifomu lewebhusayithi noma ucingo) uzothola ukuvunywa ukuthi usitholile, okuhlanganisa nenombolo yecala ukuze alandeleke. Ngaphezu kokuvuma ukutholwa, ummangali uthola ulwazi olwengeziwe mayelana nezinyathelo ezilandelayo, umugqa wesikhathi wenqubo, namalungelo abo nokuvikelwa ekuziphindiseleni ngenxa yombiko wabo wokwethembeka wokwephulwa kwenqubomgomo noma umthetho.

#### Izinyathelo zophenyo nezemfundo, ukugaliswa (Izinyathelo 4-5)

Uma kutholakala ithuba elanele lokuphulwa komthetho noma izikhundla ezingokomthetho ezivikelwe, "Ithimba le-SCS" lihlola ukuthi yiziphi izinyathelo zokulandelela ezidingekayo. Lokhu kubandakanya ukucaciswa okwengeziwe kanye nezinyathelo zophenyo ukuze amaqiniso ecala kanye nokwephulwa komthetho kuchazwe ngokugcwele.

#### Ukuqedwa kwendlela yezikhalazo (Isinyathelo 6)

Uma kungekho ithuba elanele lokwephulwa komthetho noma ukungaphathi kahle, inqubo yezikhalazo ingase iyekwe ezigabeni ezedlule zenqubo. Ummangali uzokwaziswa ngalokhu ngemva kwengxoxo. Izizathu zokuyeka ukuqhubeka nazo zizoshiwo futhi zichazwe. Ukuqulwa kwecala kungase futhi kuyekwe uma kungenakwenzeka ukucacisa ngokwanele amaqiniso ecala noma ukuxoxa ngawo nommangali ngezizathu ezingokoqobo (isb. ukuntula ukutholakala) noma izizathu ezibambekayo (isb. ukucaciswa okunganele kokuqonda noma ubufakazi).